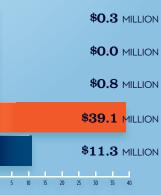

### RECREATIONAL BOATING **INDUSTRY SALES IN NC-8**

| Boat Building                                | \$0.3                 |
|----------------------------------------------|-----------------------|
| Motor / Engine Mfgr.                         | \$0.0                 |
| Accessory / Supplies Mfgr. TOTAL MFGR. SALES | \$0.8<br><b>\$1.1</b> |
| Dealers / Wholesalers                        | \$39.1                |
| Boat Services                                | \$11.3                |
| TOTAL RETAIL & SERVICES SALES                | > \$50.4              |