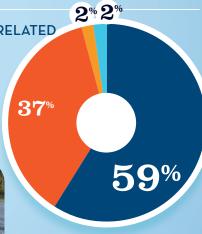

#### RECREATIONAL BOATING **CREATES JOBS IN NC-8**

| OTAL BOATING JOBS          | 138 |
|----------------------------|-----|
| Boat Building              | 1   |
| Motor / Engine Mfgr.       | -   |
| Accessory / Supplies Mfgr. | 3   |
| Dealers / Wholesalers      | 83  |
| Boat Services              | 51  |
|                            |     |