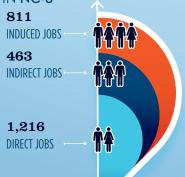

**Boat Services** 

BOAT BUILDING

DLRS/WHOLESALERS

MOTOR/ENG. MFGR. †

BOAT SERVICES

ACC./SUPPLIES MFGR.

**ESTIMATED JOBS IMPACT OF RECREATIONAL BOATING-RELATED SPENDING IN NC-8** 

| EST. TOTAL JOBS         | 2,490   |
|-------------------------|---------|
| EST. TOTAL LABOR INCOME | \$103.1 |
| Est. Direct Income      | \$41.7  |
| Est. Indirect Income    | \$25.9  |
| Est. Induced Income     | \$35.5  |